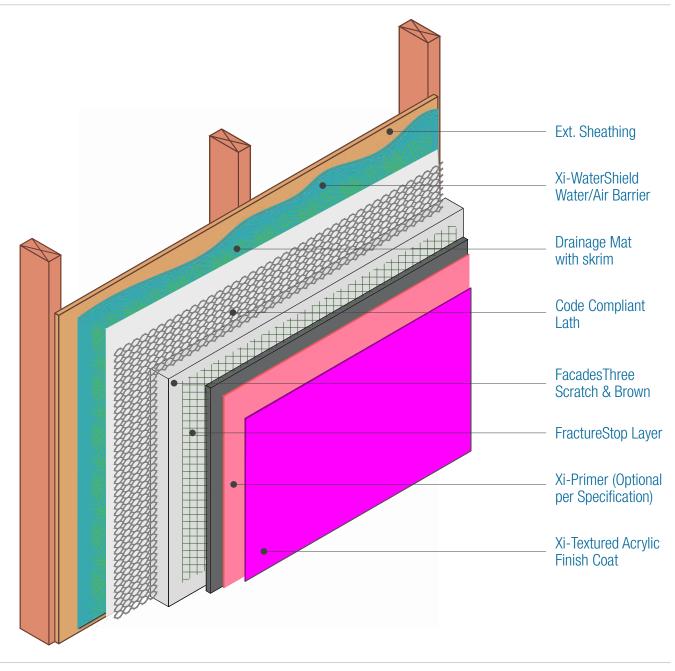

## FacadesThree IronClad Assembly Assembly Overview - Isometric

Date. 06-15-2021 | Detail. F3IC.I.1 v1

## NOTES:

1. FXI WaterShield transition and accessory products and installation can be found in the project specifications, product datasheets and the WaterShield Details.

DISCLAIMER: FACADESXi details are recommendations that should be used for guidance only. There may be equivalent means of installation that are not shown in FACADESXi assembly details. All FACADESXi products shall be installed in accordance with FACADESXi product datasheets and all applicable building codes and industry standard practices. The design, engineering and final details incorporating any FACADESXi product are the sole responsibility of the project design professional. FACADESXi is not responsible for determining the acceptability and/or applicability of any FACADESXi disclaims all liability for improper installation, workmanship,or design by a third-party. EXCEPT FOR ANY EXPRESS REPRESENTATIONS AND WARRANTIES BY FACADESXI, ALL IMPLIED WARRANTIES OF ANY KIND, INCLUDING BUT NOT LIMITED TO WARRANTIES OF MERCHANTABILITY OR FITNESS FOR A PARTICULAR PURPOSE OR COMPLIANCE WITH LAWS OR GOVERNMENT RULES OR REGULATIONS APPLICABLE TO THE PROJECT, ARE HEREBY DISCLAIMED. FACADESXI's website should always be consulted for the latest version of any details and/or product information. Contact FACADESXI for any technical assistance.